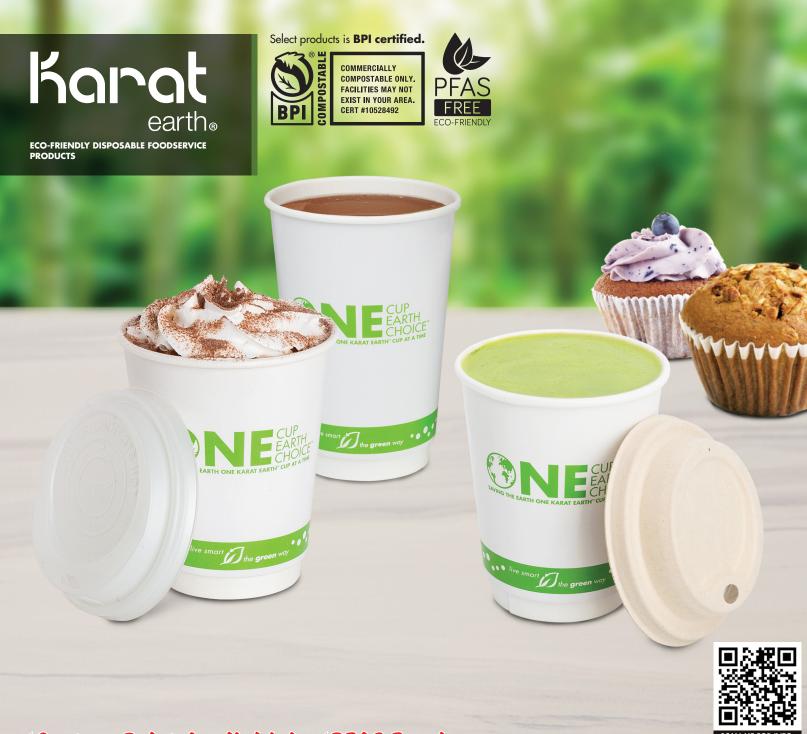

✓ Custom Print Available! ✓ PFAS Free!

## BECOME MORE ECO-FRIENDLY ONE SIP AT A TIME! INSULATED HOT CUPS BY KARAT EARTH®

Karat Earth® Insulated Hot Cups are made from renewable resources and feature a PLA lining that can be composted back into the earth.\*These eco-friendly double-walled Insulated Hot Cups keep beverages hot, and do not require cup jackets or sleeves. Karat Earth Insulated Hot Cups are available for custom print service to complement your business/brand image. Available sizes: 8 oz./12 oz./16 oz.

\*compostable in industrial facilities

|             | ITEM#      | DESCRIPTION                                                                 | RIM DIAMETER (MM) | QUANTITY              |
|-------------|------------|-----------------------------------------------------------------------------|-------------------|-----------------------|
|             | KE-KIC508  | Karat Earth 8 oz. Eco-friendly Insulated Paper Hot Cup (One Earth Print)    | 80                | 500 (20x25) pcs/case  |
|             | KE-KIC512  | Karat Earth 12 oz. Eco-friendly Insulated Paper Hot Cup (One Earth Print)   | 90                | 500 (20x25) pcs/case  |
|             | KE-KIC516  | Karat Earth 16 oz. Eco-friendly Insulated Paper Hot Cup (One Earth Print)   | 90                | 500 (20x25) pcs/case  |
| AS<br>E     | KE-BDL508N | Karat Earth Bagasse Sipper Dome Lid for 8 oz. Hot Cup (Natural)             | 80                | 500 (10x50) pcs/case  |
| AS<br>BRECY | KE-BDL516N | Karat Earth Bagasse Sipper Dome Lid for 10~24 oz. Hot Cup (Natural)         | 90                | 500 (10x50) pcs/case  |
| COMPOSTABLE | KE-KDL508  | Karat Earth Compostable Sipper Dome Lid for 8 oz. Paper Hot Cup (White)     | 80                | 1000 (20x50) pcs/case |
| COMPOSTABLE | KE-KDL516  | Karat Earth Compostable Sipper Dome Lid for 10~20 oz. Paper Hot Cup (White) | 90                | 1000 (20x50) pcs/case |